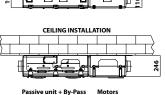

### **DIMENSIONS** (mm)

By-Pass

620

**DYREC in linea 180 DYREC in linea TC 180** Kg. 18,5

**DYREC in linea 220 DYREC in linea 220 TC** 