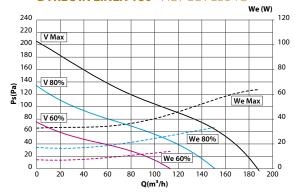

### **PERFORMANCE**

| MODEL                         |          | AIRFLO | W MAX | PRESSURE<br>MAX<br>Pa | V<br>at 50 Hz |     | A<br>max | dB(A)* |
|-------------------------------|----------|--------|-------|-----------------------|---------------|-----|----------|--------|
| DYREC in linea 140 EC Plus TC | <b>©</b> | 140    | 39    | 210                   | 230           | 50  | 0,55     | 24     |
| DYREC in linea 180 EC Plus TC | <b>©</b> | 180    | 50    | 200                   | 230           | 70  | 0,65     | 24     |
| DYREC in linea 220 EC Plus TC | <b>(</b> | 220    | 61    | 340                   | 230           | 106 | 0,90     | 26     |

### DYREC in linea 180 TC

- Ideal for houses up to 6 rooms and average surface of 100 sqm.
- Installation confi guration:
  - 3 intake points and 3 extract points.
- Max airflow 180 m³/h.

### DYREC IN LINEA 180 - AC / EC PLUS TC