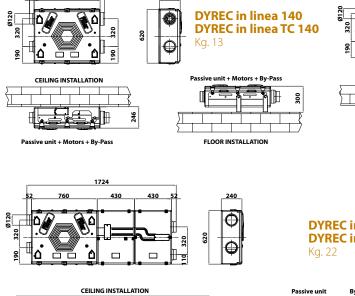

### **DIMENSIONS** (mm)

By-Pass

620

**DYREC in linea 180 DYREC in linea TC 180** Kg. 18,5

**DYREC in linea 220 DYREC in linea 220 TC** 