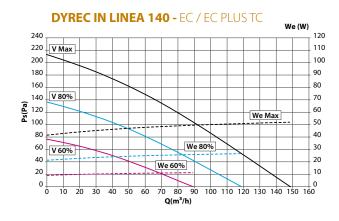

### **PERFORMANCE**

| MODEL                         |          | AIRFLO | W MAX | PRESSURE<br>MAX<br>Pa | V<br>at 50 Hz |     | A<br>max | dB(A)* |
|-------------------------------|----------|--------|-------|-----------------------|---------------|-----|----------|--------|
| DYREC in linea 140 EC Plus TC | <b>©</b> | 140    | 39    | 210                   | 230           | 50  | 0,55     | 24     |
| DYREC in linea 180 EC Plus TC | <b>©</b> | 180    | 50    | 200                   | 230           | 70  | 0,65     | 24     |
| DYREC in linea 220 EC Plus TC | <b>(</b> | 220    | 61    | 340                   | 230           | 106 | 0,90     | 26     |

### DYREC in linea 140 TC

- Ideal for houses up to 4 rooms and average surface of 80 sqm.
- Installation configuration:
- 2 intake points and 2 extract points.
- Max airflow 140 m³/h.