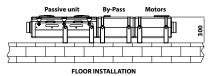

### **DIMENSIONS** (mm)

By-Pass

620

**DYREC in linea 180 DYREC in linea TC 180** Kg. 18,5

**DYREC in linea 220 DYREC in linea 220 TC** 