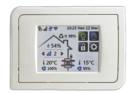

### **CONTROLLER - SUPPLIED**

DYREC In Linea TC is supplied with a **remote** Touch Panel controller with coloured screen. The panel allows to manually or automatically activate (through the weekly programming) the following functions:

- ·Speed/ventilation level regulation
- · Ventilation modality (by-pass function, free-cooling, only extraction, only immission)
- Post-ventilation function (Timer function, adjustable from 0 to 30 minutes) to delay the switching of the unit at the minimum speed)
- •Sleep modality that allows to have the unit running silently at low speed during the night