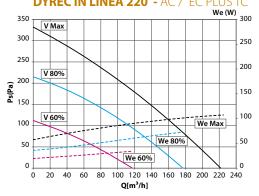

### **PERFORMANCE**

| MODEL                         |          | AIRFLO | W MAX | PRESSURE<br>MAX<br>Pa | V<br>at 50 Hz |     | A<br>max | dB(A)* |
|-------------------------------|----------|--------|-------|-----------------------|---------------|-----|----------|--------|
| DYREC in linea 140 EC Plus TC | <b>©</b> | 140    | 39    | 210                   | 230           | 50  | 0,55     | 24     |
| DYREC in linea 180 EC Plus TC | <b>©</b> | 180    | 50    | 200                   | 230           | 70  | 0,65     | 24     |
| DYREC in linea 220 EC Plus TC | <b>(</b> | 220    | 61    | 340                   | 230           | 106 | 0,90     | 26     |

### **DYREC in linea 220 TC**

- Ideal for houses up to 8 rooms and average surface of 120 sgm.
- Installation configuration:
  - 4 intake points and 4 extract points.
- Max airflow 220 m³/h.

### DYREC IN LINEA 220 - AC / EC PLUSTC