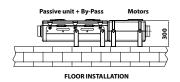

### **DIMENSIONS** (mm)

By-Pass

620

**DYREC in linea 180 DYREC in linea TC 180** Kg. 18,5

**DYREC in linea 220 DYREC in linea 220 TC** 