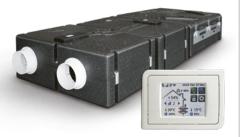

## YREC in linea TC

Centralized Heat Recovery Units Horizontal installation

2 - 8 rooms

Complies with ErP Directive 2009/125/CE and EU Regulation 1253/2014 Residential Ventilation Unit

### **CONTROLLER - SUPPLIED**

DYREC In Linea TC is supplied with a **remote** Touch Panel controller with coloured screen. The panel allows to manually or automatically activate (through the weekly programming) the following functions:

- ·Speed/ventilation level regulation
- · Ventilation modality (by-pass function, free-cooling, only extraction, only immission)
- Post-ventilation function (Timer function, adjustable from 0 to 30 minutes) to delay the switching of the unit at the minimum speed)
- •Sleep modality that allows to have the unit running silently at low speed during the night